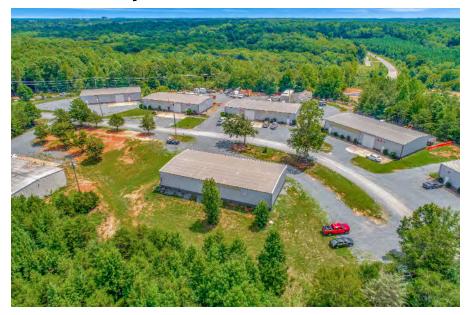

### PROPERTY FEATURES

- The Society Lane Industrial Park located at 1011-1039 Society Lane, Fort Mill, SC 29707 is made up of 12 total buildings and 57,800 SF of leasable warehouse space.
- The Society Lane Industrial Park offers a variety of warehouse spaces that range in size from 2,500 SF -5,000 SF and outdoor parking for lease. With easy access to major highways, our industrial park is the perfect choice for companies looking for office, warehouse, storage, or light manufacturing/production spaces. Plus, with competitive leasing rates and flexible lease terms, we make it easy for you to get the space you need at a price that fits your budget. Contact us today to learn more about our available warehouse spaces.
- Each suite has assigned parking, ample power and ample water for your use.

1011-1039 Society Lane, Fort Mill, SC 29707