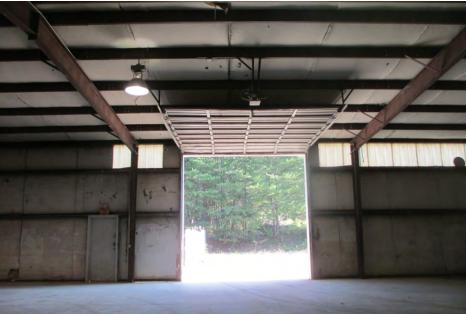

## **Suite 1028**

#### **Amenities**

- 5,000 Sq Ft
- Assigned Outdoor Parking
- Private Restroom
- High Ceiling Clearance Warehouse
- Roll up door