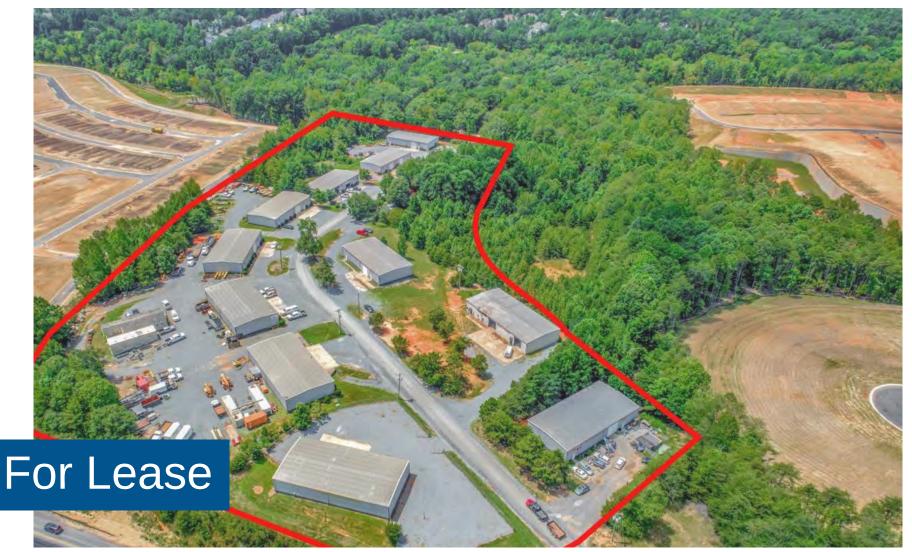

# Society Lane Industrial Park

1011-1039 Society Lane, Fort Mill, SC 29707

Office and Industrial Suites Available for Lease

LeasingTeam@GridPropertyManagement.com 803-619-2210 SocietyLaneIndustrialPark.com

### PROPERTY FEATURES

- The Society Lane Industrial Park located at 1011-1039 Society Lane, Fort Mill, SC 29707 is made up of 12 total buildings and 57,800 SF of leasable warehouse space.
- The Society Lane Industrial Park offers a variety of warehouse spaces that range in size from 2,500 SF -5,000 SF and outdoor parking for lease. With easy access to major highways, our industrial park is the perfect choice for companies looking for office, warehouse, storage, or light manufacturing/production spaces. Plus, with competitive leasing rates and flexible lease terms, we make it easy for you to get the space you need at a price that fits your budget. Contact us today to learn more about our available warehouse spaces.
- Each suite has assigned parking, ample power and ample water for your use.