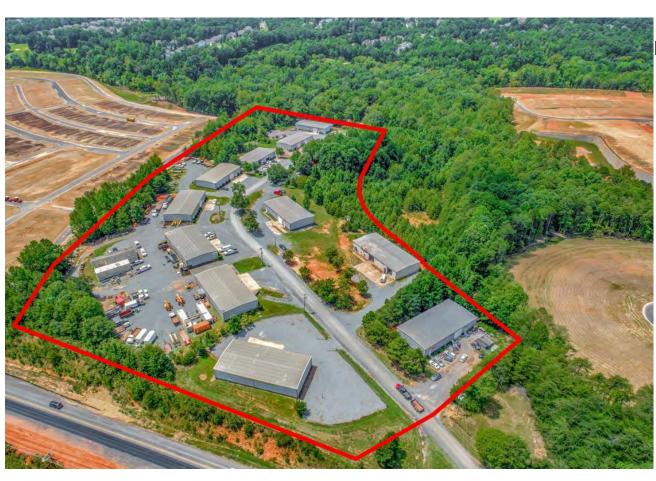

### PROPERTY FEATURES

- The Society Lane Industrial Park located at 1011-1039 Society Lane, Fort Mill, SC 29707 is made up of 12 total buildings and 57,800 SF of leasable warehouse space.
- The Society Lane Industrial Park offers a variety of warehouse spaces that range in size from 2,500 SF -5,000 SF and outdoor parking for lease. With easy access to major highways, our industrial park is the perfect choice for companies looking for office, warehouse, storage, or light manufacturing/production spaces. Plus, with competitive leasing rates and flexible lease terms, we make it easy for you to get the space you need at a price that fits your budget. Contact us today to learn more about our available warehouse spaces.
- Each suite has assigned parking, ample power and ample water for your use.