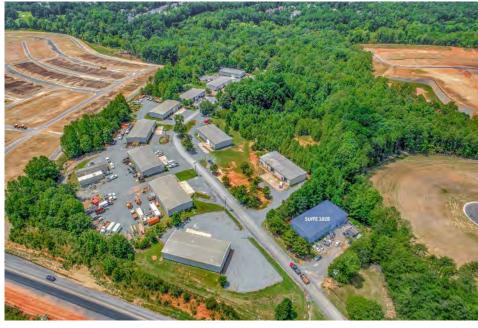

### PROPERTY FEATURES

- The Society Lane Industrial Park located at 1011-1039 Society Lane, Fort Mill, SC 29707 is made up of 12 total buildings and 57,800 SF of leasable warehouse space.
- The Society Lane Industrial Park offers a variety of warehouse spaces that range in size from 2,500 SF -5,000 SF and outdoor parking for lease. With easy access to major highways, our industrial park is the perfect choice for companies looking for office, warehouse, storage, or light manufacturing/production spaces. Plus, with competitive leasing rates and flexible lease terms, we make it easy for you to get the space you need at a price that fits your budget. Contact us today to learn more about our available warehouse spaces.
- Each suite has assigned parking, ample power and ample water for your use.

1011-1039 Society Lane, Fort Mill, SC 29707