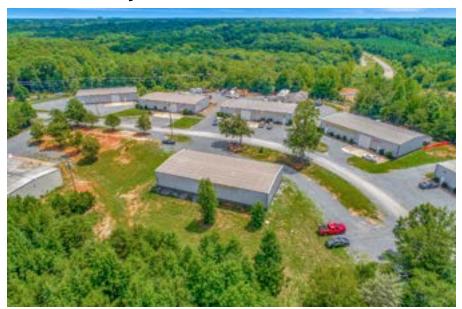

#### PROPERTY FEATURES

- The Society Lane Industrial Park located at 1011-1039 Society Lane, Fort Mill, SC 29707 is made up of 12 total buildings and 57,800 SF of leasable warehouse space.
- The Society Lane Industrial Park offers a variety of warehouse spaces that range in size from 2,500 SF -5,000 SF and outdoor parking for lease. With easy access to major highways, our industrial park is the perfect choice for companies looking for office, warehouse, storage, or light manufacturing/production spaces. Plus, with competitive leasing rates and flexible lease terms, we make it easy for you to get the space you need at a price that fits your budget. Contact us today to learn more about our available warehouse spaces.
- Each suite has assigned parking, ample power and ample water for your use.