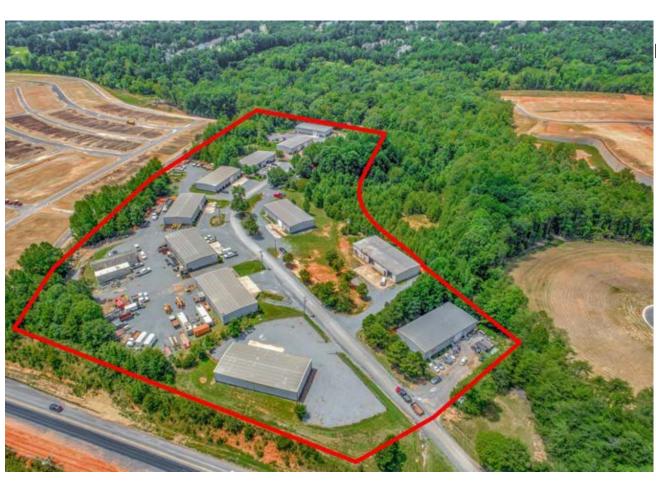

#### PROPERTY FEATURES

- The Society Lane Industrial Park located at 1011-1039 Society Lane, Fort Mill, SC 29707 is made up of 12 total buildings and 57,800 SF of leasable warehouse space.
- The Society Lane Industrial Park offers a variety of warehouse spaces that range in size from 2,500 SF -5,000 SF and outdoor parking for lease. With easy access to major highways, our industrial park is the perfect choice for companies looking for office, warehouse, storage, or light manufacturing/production spaces. Plus, with competitive leasing rates and flexible lease terms, we make it easy for you to get the space you need at a price that fits your budget. Contact us today to learn more about our available warehouse spaces.
- Each suite has assigned parking, ample power and ample water for your use.