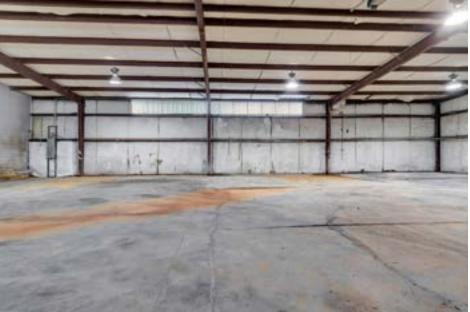

### **Suite 1028**

#### **Amenities**

- 5,500 Sq Ft
- Assigned Outdoor Parking
- Private Restroom
- High Ceiling Clearance Warehouse
- Roll up door