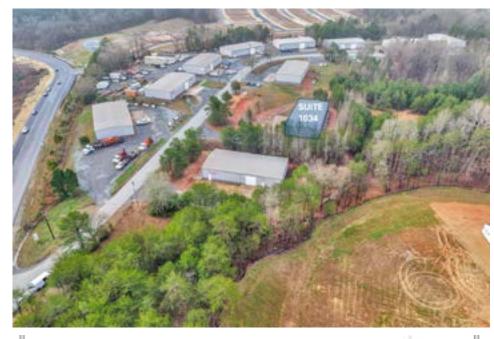

#### PROPERTY FEATURES

- The Society Lane Industrial Park located at 1011-1039 Society Lane, Fort Mill, SC 29707 is made up of 12 total buildings and 57,800 SF of leasable warehouse space.
- The Society Lane Industrial Park offers a variety of warehouse spaces that range in size from 2,500 SF -5,000 SF and outdoor parking for lease. With easy access to major highways, our industrial park is the perfect choice for companies looking for office, warehouse, storage, or light manufacturing/production spaces. Plus, with competitive leasing rates and flexible lease terms, we make it easy for you to get the space you need at a price that fits your budget. Contact us today to learn more about our available warehouse spaces.
- Each suite has assigned parking, ample power and ample water for your use.

### **Suite 1034**