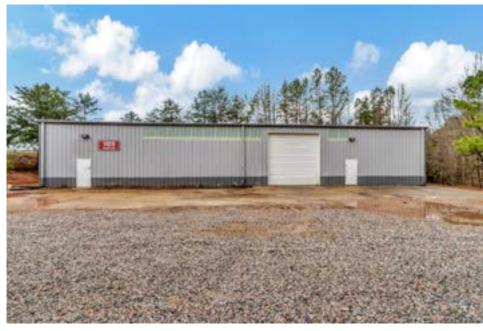

### **Suite 1028**

#### **Amenities**

- 5,500 Sq Ft
- Assigned Outdoor Parking
- Private Restroom
- High Ceiling Clearance Warehouse
- Roll up door