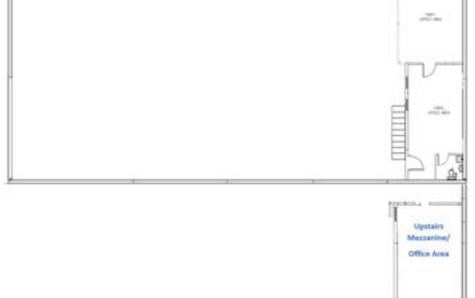

### **Suite 1034**

#### **Amenities**

- 6,000 Sq Ft
- Ample Parking
- Attached Office Space
- High Ceiling Clearance Warehouse
- Roll up door