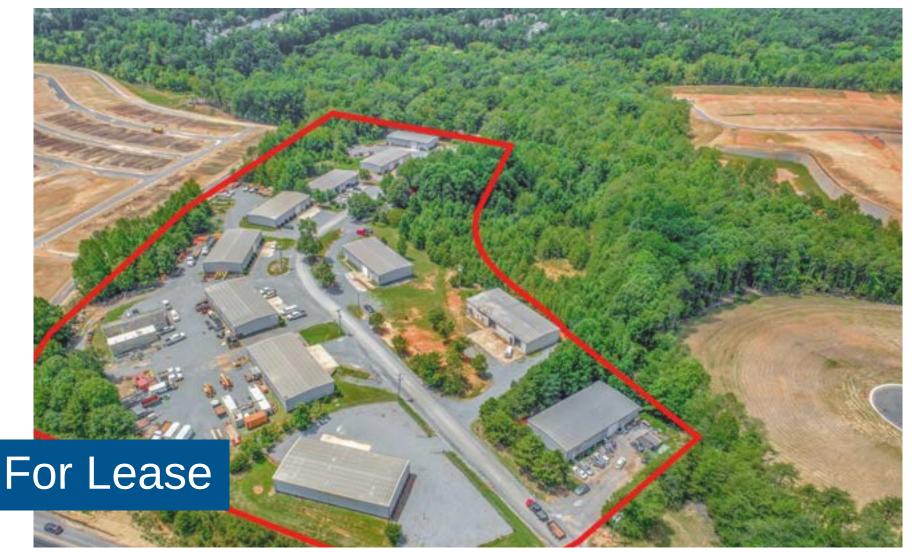

1011-1039 Society Lane, Fort Mill, SC 29707

Office and Industrial Suites Available for Lease

LeasingTeam@GridPropertyManagement.com 803-619-2210 SocietyLaneIndustrialPark.com

### **Society Lane Industrial Park**

#### PROPERTY FEATURES

- The Society Lane Industrial Park located at 1011-1039 Society Lane, Fort Mill, SC 29707 is made up of 12 total buildings and 57,800 SF of leasable warehouse space.
- The Society Lane Industrial Park offers a variety of warehouse spaces that range in size from 2,500 SF -5,000 SF and outdoor parking for lease. With easy access to major highways, our industrial park is the perfect choice for companies looking for office, warehouse, storage, or light manufacturing/production spaces. Plus, with competitive leasing rates and flexible lease terms, we make it easy for you to get the space you need at a price that fits your budget. Contact us today to learn more about our available warehouse spaces.
- Each suite has assigned parking, ample power and ample water for your use.